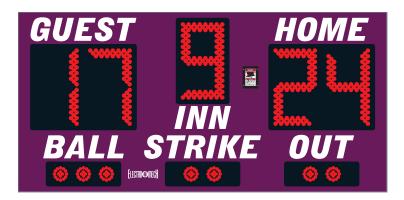

## **MODEL LX1050**

Outdoor Baseball / Softball

| Dimensions  | Weight | Cabinet Material | Caption Height | Accent Material    |
|-------------|--------|------------------|----------------|--------------------|
| 6 ft x 3 ft | 78 lb  | Aluminum         | 4-1/2 in       | 2.4 mil cast vinyl |

| Digit Height | Indicator Size | Digit Colors | Electrical        |
|--------------|----------------|--------------|-------------------|
| 15 in        | 3 in           | Amber or Red | 0.8 Amps, 120 VAC |

## **DIGITS / INDICATORS**

All digits for this model are 15 inches tall, and indicators are 3 inches in diameter. Digits and indicators are formed from matrices of super-bright, long-lasting, energy-efficient LEDs (Light Emitting Diodes). Choose either amber or red LEDs for all outdoor products. Our LED assemblies are protected by aluminum masks that allow the hard epoxy shells of the LEDs to be exposed for maximum viewing angles.